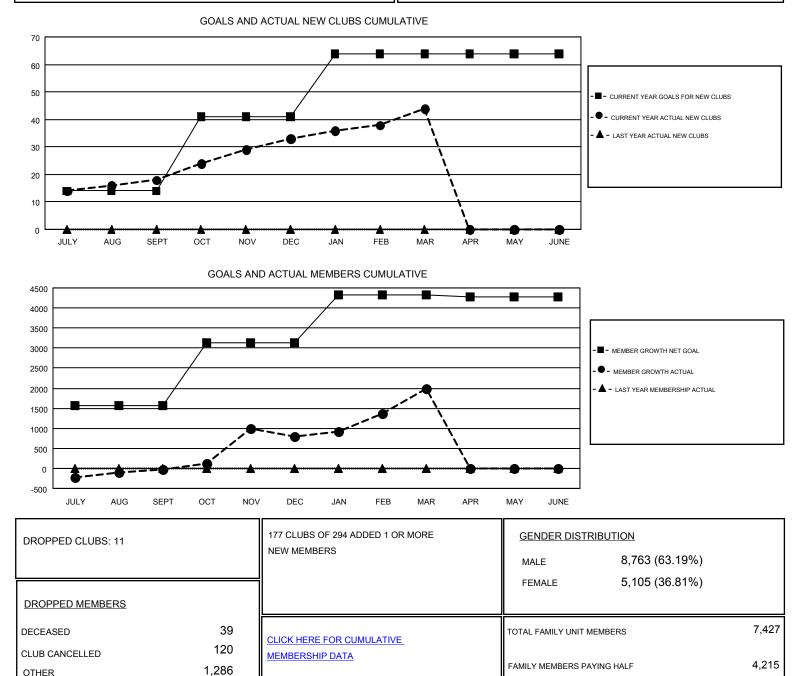

#### Results as of: 3/31/2018

### LOCATION: INDIA

GMT CA 6

#### GMT: JAYESH THAKKAR

| Clubs<br>RESULTS FOR 2017-2018 |    |    |   | Members<br>RESULTS FOR 2017-2018 |       |       |     |
|--------------------------------|----|----|---|----------------------------------|-------|-------|-----|
|                                |    |    |   |                                  |       |       |     |
| JULY/AUG/SEPT                  | 14 | 18 | 2 | JULY/AUG/SEPT                    | 1,575 | 901   | 878 |
| OCT/NOV/DEC                    | 27 | 15 | 8 | OCT/NOV/DEC                      | 1,560 | 1,268 | 422 |
| JAN/FEB/MAR                    | 23 | 11 | 1 | JAN/FEB/MAR                      | 1,190 | 1,374 | 145 |
| APR/MAY/JUNE                   | 0  | 0  | 0 | APR/MAY/JUNE                     | -55   | 0     | 0   |

TOTAL

1,445

DUES